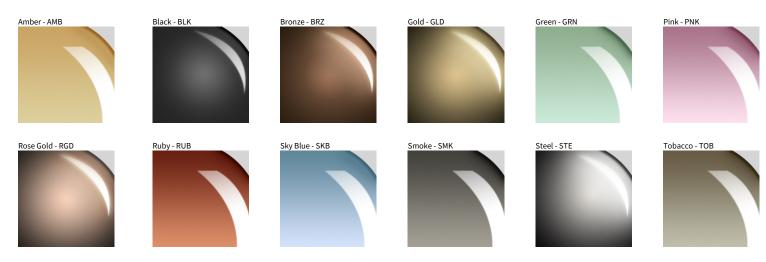

## **OSCURA MAX - MONOPOINT SUSPENSION**

COLOR FINISH CHAR

| PROJECT  |  |
|----------|--|
| ТҮРЕ     |  |
| NOTES    |  |
| QUANTITY |  |
| DATE     |  |

Transparent - TRA

Digital: Not all screens are calibrated the same, and therefore, colors will appear differently between screens. Physical: When texture is involved, there will be variations in color, character and tone within a product series and between product families.